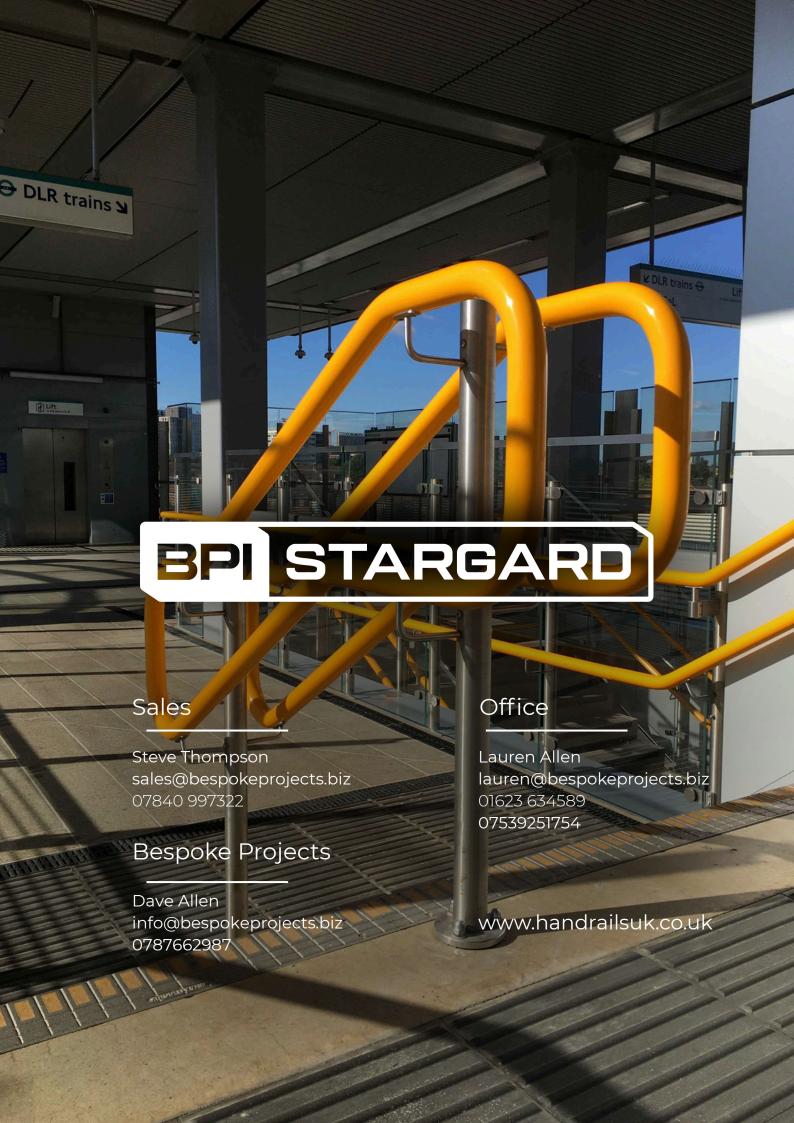

BPI Stargard is a popular choice for high-traffic environments with continuous use, such as railway stations, school corridors, stairwells, commercial developments and town centre walkways.

Our handrail can be applied in all environments with the confidence of longevity and durability. BPI Stargard is a cost effective choice for locations with intense weather conditions such as sea fronts and coastal walkways, ramps and steps.

Available in Ø42mm and Ø50mm and in lengths up to 6m, keeping visible joins to an absolute minimum. Also available in a wide range of UV stable colours, including yellow, red, blue, black and white.

BPI Stargard can be fitted with a range of balusters, panel infills and fixings.

## **STARGARD**

BPI Stargard has a range of additional benefits to traditional powder coated or stainless steel handrail systems, making it a modern, costeffective and durable choice for any project.

**DDA (Disability Discrimination Act) compliant** system