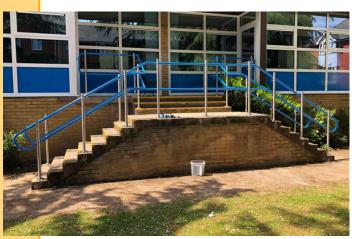

BPI Stargard is a popular choice for high-traffic environments with continuous use, such as railway stations, school corridors, stairwells, commercial developments and town centre walkways.

Our handrail can be applied in all environments with the confidence of longevity and durability. BPI Stargard is a cost effective choice for locations with intense weather conditions such as sea fronts and coastal walkways, ramps and steps.

Available in Ø42mm and Ø50mm and in lengths up to 6m, keeping visible joins to an absolute minimum. Also available in a wide range of UV stable colours, including yellow, red, blue, black and white.

BPI Stargard can be fitted with a range of balusters, panel infills and fixings.