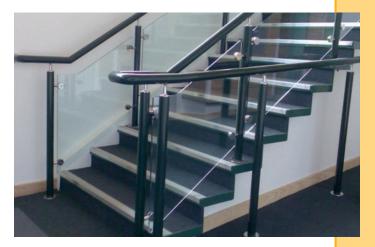

Elevate projects with BPI Stargard, our 'Not Cold to Touch' PVC sleeved DDA compliant handrail system.

Benefitting from a 4mm thick (4,000 microns) sleeve, BPI Stargard is chip resistant and manufactured to last in comparison to traditional powder coated handrail (typically 110 microns thick).

BPI Stargard is a popular choice for high-traffic environments with continuous use, such as railway stations, school corridors, stairwells, commercial developments and town centre walkways.

Our handrail can be applied in all environments with the confidence of longevity and durability. BPI Stargard is a cost effective choice for locations with intense weather conditions such as sea fronts and coastal walkways, ramps and steps.

Available in Ø42mm and Ø50mm and in lengths up to 6m, keeping visible joins to an absolute minimum. Also available in a wide range of UV stable colours, including yellow, red, blue, black and white.

BPI Stargard can be fitted with a range of balusters, panel infills and fixings.