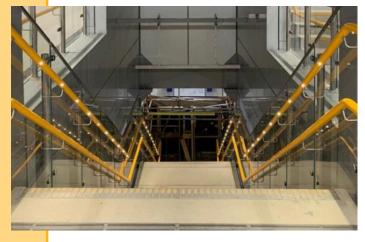

BPI Stargard is a popular choice for high-traffic environments with continuous use, such as railway stations, school corridors, stairwells, commercial developments and town centre walkways.

Our handrail can be applied in all environments with the confidence of longevity and durability. BPI Stargard is a cost effective choice for locations with intense weather conditions such as sea fronts and coastal walkways, ramps and steps.

Available in Ø42mm and Ø50mm and in lengths up to 6m, keeping visible joins to an absolute minimum. Also available in a wide range of UV stable colours, including yellow, red, blue, black and white.

BPI Stargard can be fitted with a range of balusters, panel infills and fixings.