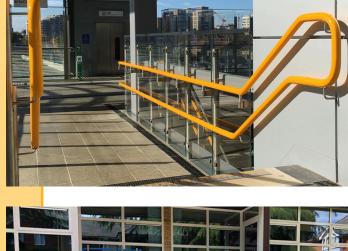

BPI Stargard is a popular choice for high-traffic environments with continuous use, such as railway stations, school corridors, stairwells, commercial developments and town centre walkways.

Our handrail can be applied in all environments with the confidence of longevity and durability. BPI Stargard is a cost effective choice for locations with intense weather conditions such as sea fronts and coastal walkways, ramps and steps.

Available in Ø42mm and Ø50mm and in lengths up to 6m, keeping visible joins to an absolute minimum. Also available in a wide range of UV stable colours, including yellow, red, blue, black and white.

BPI Stargard can be fitted with a range of balusters, panel infills and fixings.