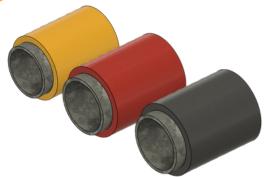

Available in Ø42mm and Ø50mm and in lengths up to 6m, keeping visible joins to an absolute minimum. Also available in a wide range of UV stable colours, including yellow, red, blue, black and white.

BPI Stargard can be fitted with a range of balusters, panel infills and fixings.

Available in Ø42mm and Ø50mm and in a range of UV stable colours

Ideal solution for **indoor and outdoor applications**, including
sea fronts and high traffic
environments

**Hygienic,** easy to clean and low maintenance