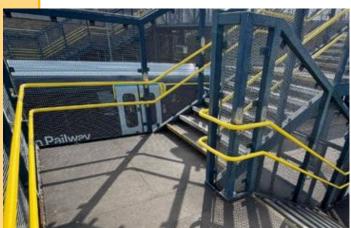

BPI Stargard is a popular choice for high-traffic environments with continuous use, such as railway stations, school corridors, stairwells, commercial developments and town centre walkways.

Our handrail can be applied in all environments with the confidence of longevity and durability. BPI Stargard is a cost effective choice for locations with intense weather conditions such as sea fronts and coastal walkways, ramps and steps.

Available in Ø42mm and Ø50mm and in lengths up to 6m, keeping visible joins to an absolute minimum. Also available in a wide range of UV stable colours, including yellow, red, blue, black and white.

BPI Stargard can be fitted with a range of balusters, panel infills and fixings.