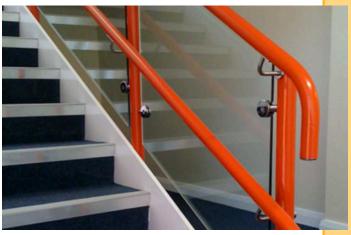

Available in Ø42mm and Ø50mm and in lengths up to 6m, keeping visible joins to an absolute minimum. Also available in a wide range of UV stable colours, including yellow, red, blue, black and white.

BPI Stargard can be fitted with a range of balusters, panel infills and fixings.

Available in Ø42mm and Ø50mm and in a range of UV stable colours

Ideal solution for **indoor and outdoor applications**, including
sea fronts and high traffic
environments

**Hygienic,** easy to clean and low maintenance