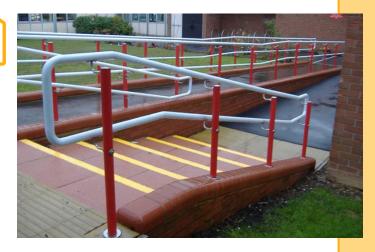

BPI Stargard is a popular choice for high-traffic environments with continuous use, such as railway stations, school corridors, stairwells, commercial developments and town centre walkways.

Our handrail can be applied in all environments with the confidence of longevity and durability. BPI Stargard is a cost effective choice for locations with intense weather conditions such as sea fronts and coastal walkways, ramps and steps.

Available in Ø42mm and Ø50mm and in lengths up to 6m, keeping visible joins to an absolute minimum. Also available in a wide range of UV stable colours, including yellow, red, blue, black and white.

BPI Stargard can be fitted with a range of balusters, panel infills and fixings.