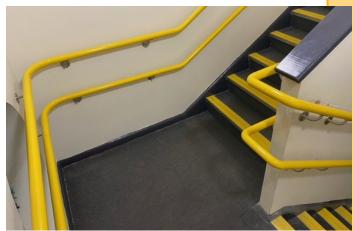

BPI Stargard is a popular choice for high-traffic environments with continuous use, such as railway stations, school corridors, stairwells, commercial developments and town centre walkways.

Our handrail can be applied in all environments with the confidence of longevity and durability. BPI Stargard is a cost effective choice for locations with intense weather conditions such as sea fronts and coastal walkways, ramps and steps.

Available in Ø42mm and Ø50mm and in lengths up to 6m, keeping visible joins to an absolute minimum. Also available in a wide range of UV stable colours, including yellow, red, blue, black and white.

BPI Stargard can be fitted with a range of balusters, panel infills and fixings.