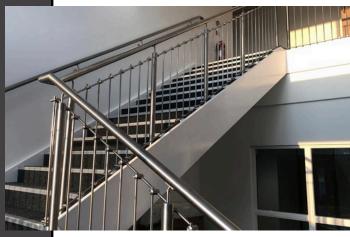

Compatible with a range of modern filling solutions including:

- Toughened Glass Panels
- Perforated Sheet Metal
- Stainless Steel Wire
- Woven Metal
- Running Rails
- Custom Designs

All of our stainless steel handrails are available in Ø42mm and Ø50mm and are compatible with BPI Illumine and BPI Stargard, both of which are ideal solutions for use outdoors.

BPI Sentinel Stainless steel handrail is manufactured from 304 for internal and 316 for external applications, and is available in a range of finishes including:

- Powder Coating
- Satin Finish
- Mirrored Finish

Crafted from **high-grade stainless steel** (304 and 316) based on application

 $\bigcirc$ 

**Hygienic**, easy to clean and low maintenance

Compatible with a range of modern and sleek panel infills, including **glass or mesh** 