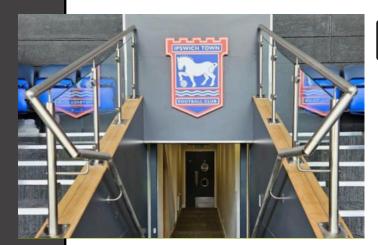

## Office

Lauren Allen lauren@bespokeprojects.biz 01623 634589 07539251754

www.handrailsuk.co.uk

Add a modern and sleek touch to handrail projects with BPI Sentinel, a high-quality and robust stainless steel handrail and balustrade system.

Compatible with a range of modern filling solutions including:

- Toughened Glass Panels
- Perforated Sheet Metal
- Stainless Steel Wire
- Woven Metal
- Running Rails
- Custom Designs

All of our stainless steel handrails are available in Ø42mm and Ø50mm and are compatible with BPI Illumine and BPI Stargard, both of which are ideal solutions for use outdoors.

BPI Sentinel Stainless steel handrail is manufactured from 304 for internal and 316 for external applications, and is available in a range of finishes including:

- Powder Coating
- Satin Finish
- Mirrored Finish