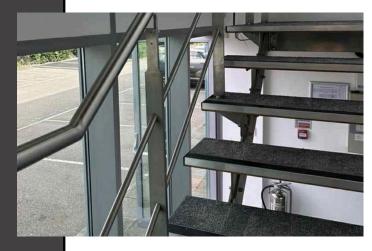

Compatible with a range of modern filling solutions including:

- Toughened Glass Panels
- Perforated Sheet Metal
- Stainless Steel Wire
- Woven Metal
- Running Rails
- Custom Designs

All of our stainless steel handrails are available in Ø42mm and Ø50mm and are compatible with BPI Illumine and BPI Stargard, both of which are ideal solutions for use outdoors.

BPI Sentinel Stainless steel handrail is manufactured from 304 for internal and 316 for external applications, and is available in a range of finishes including:

- Powder Coating
- Satin Finish
- Mirrored Finish