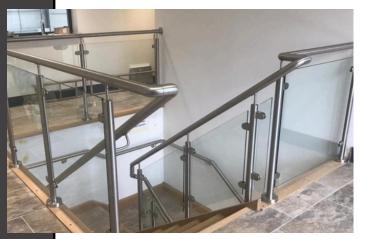

Compatible with a range of modern filling solutions including:

- Toughened Glass Panels
- Perforated Sheet Metal
- Stainless Steel Wire
- Woven Metal
- Running Rails
- Custom Designs

All of our stainless steel handrails are available in Ø42mm and Ø50mm and are compatible with BPI Illumine and BPI Stargard, both of which are ideal solutions for use outdoors.

BPI Sentinel Stainless steel handrail is manufactured from 304 for internal and 316 for external applications, and is available in a range of finishes including:

- Powder Coating
- Satin Finish
- Mirrored Finish

Crafted from **high-grade stainless steel** (304 and 316) based on application

 $\bigcirc$ 

**Hygienic**, easy to clean and low maintenance

Compatible with a range of modern and sleek panel infills, including **glass or mesh** 