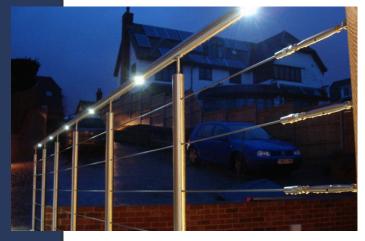

**Variable spacing** ensuring optimal light placement in comparison to traditional strip lighting

Ideal for **outdoor** pathways, ramps, steps in public and private spaces

Energy efficient in comparison to traditional lighting - 100,000 hour lifespan, using 1 watt of power

**Increase accessibility** and visibility in dimly lit areas

Compatible with **BPI Stargard** - 'Not Cold to Touch' PVC DDA Handrail