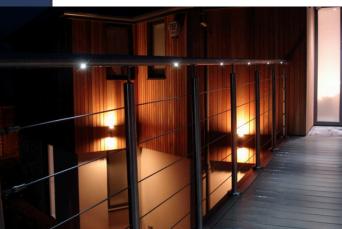

Illuminate your path with BPI Illumine, our LED integrated handrail system. Featuring individual LED inserts, positioned by hand, BPI Illumine is a high-quality handrail system built to elevate any project.

Unlike traditional lighting, handrail lighting provides soft, natural illumination without harsh glare, making it ideal for both safety and aesthetics.

The benefits of BPI Illumine include:

- **Energy Efficient** LED handrails consume significantly less energy compared to traditional lighting
- **Safe Handrail** Emergency options, dimming and motion sensors available
- Variable Spacing To suit required lighting levels
- **Durable** Ingress protection rating of IP67 and an impact rating of IK10

**Variable spacing** ensuring optimal light placement in comparison to traditional strip lighting

Ideal for **outdoor** pathways, ramps, steps in public and private spaces

Energy efficient in comparison to traditional lighting - 100,000 hour lifespan, using 1 watt of power