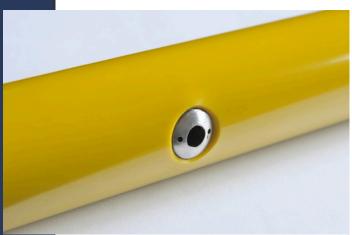

Illuminate your path with BPI Illumine, our LED integrated handrail system. Featuring individual LED inserts, positioned by hand, BPI Illumine is a high-quality handrail system built to elevate any project.

Unlike traditional lighting, handrail lighting provides soft, natural illumination without harsh glare, making it ideal for both safety and aesthetics.

The benefits of BPI Illumine include:

- **Energy Efficient** LED handrails consume significantly less energy compared to traditional lighting
- **Safe Handrail** Emergency options, dimming and motion sensors available
- Variable Spacing To suit required lighting levels
- **Durable** Ingress protection rating of IP67 and an impact rating of IK10