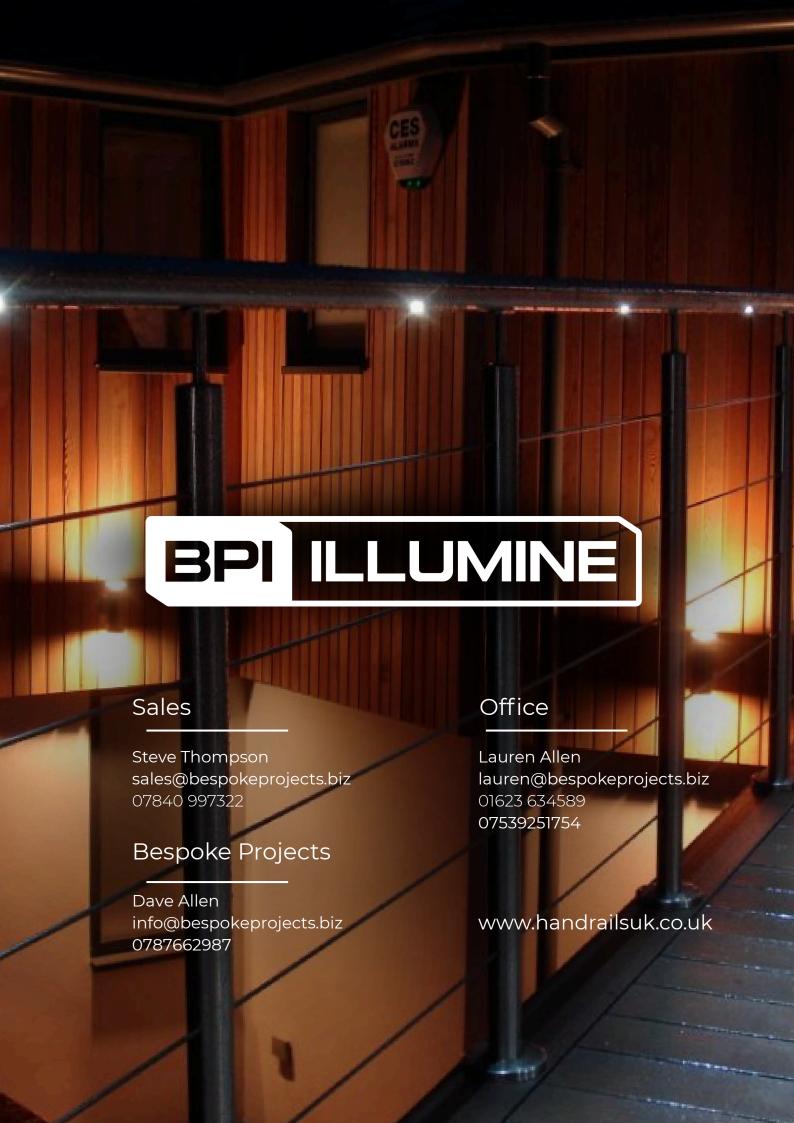

Illuminate your path with BPI Illumine, our LED integrated handrail system. Featuring individual LED inserts, positioned by hand, BPI Illumine is a high-quality handrail system built to elevate any project.

Unlike traditional lighting, handrail lighting provides soft, natural illumination without harsh glare, making it ideal for both safety and aesthetics.

The benefits of BPI Illumine include:

- **Energy Efficient** LED handrails consume significantly less energy compared to traditional lighting
- **Safe Handrail** Emergency options, dimming and motion sensors available
- Variable Spacing To suit required lighting levels
- **Durable** Ingress protection rating of IP67 and an impact rating of IK10