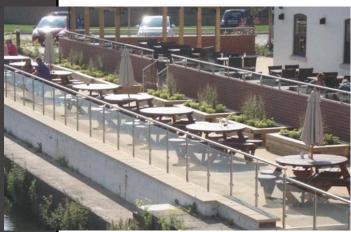

## Office

Lauren Allen lauren@bespokeprojects.biz 01623 634589 07539251754

www.handrailsuk.co.uk

A modern, sleek and sophisticated balustrade alternative, BPI Glassrail is manufactured with the highest quality toughened glass, ensuring safety and durability.

BPI Glassrail can be installed without a handrail, offering a seamless and visually appealing look or with a handrail, in a range of material and finishes, including stainless steel, PVC sleeved or powder coated.

If installed with a handrail, BPI Glassrail is compatible with a range of other products including BPI Illumine, our LED integrated system or BPI Stargard, our 'Not Cold to Touch' DDA handrail.

Designed with safety at the forefront, BPI Glassrail is the ideal solution for commercial, housing or private developments, offering a seamless look allowing maximum light and minimal visual disruption.