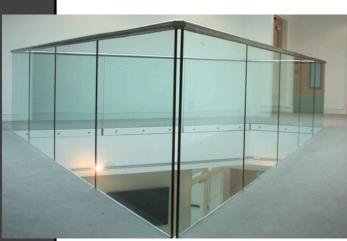

## Office

Lauren Allen lauren@bespokeprojects.biz 01623 634589 07539251754

www.handrailsuk.co.uk

A modern, sleek and sophisticated balustrade alternative, BPI Glassrail is manufactured with the highest quality toughened glass, ensuring safety and durability.

BPI Glassrail can be installed without a handrail, offering a seamless and visually appealing look or with a handrail, in a range of material and finishes, including stainless steel, PVC sleeved or powder coated.

If installed with a handrail, BPI Glassrail is compatible with a range of other products including BPI Illumine, our LED integrated system or BPI Stargard, our 'Not Cold to Touch' DDA handrail.

Designed with safety at the forefront, BPI Glassrail is the ideal solution for commercial, housing or private developments, offering a seamless look allowing maximum light and minimal visual disruption.