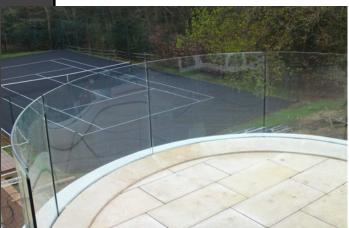

## Office

Lauren Allen lauren@bespokeprojects.biz 01623 634589 07539251754

www.handrailsuk.co.uk

A modern, sleek and sophisticated balustrade alternative, BPI Glassrail is manufactured with the highest quality toughened glass, ensuring safety and durability.

BPI Glassrail can be installed without a handrail, offering a seamless and visually appealing look or with a handrail, in a range of material and finishes, including stainless steel, PVC sleeved or powder coated.

If installed with a handrail, BPI Glassrail is compatible with a range of other products including BPI Illumine, our LED integrated system or BPI Stargard, our 'Not Cold to Touch' DDA handrail.

Designed with safety at the forefront, BPI Glassrail is the ideal solution for commercial, housing or private developments, offering a seamless look allowing maximum light and minimal visual disruption.