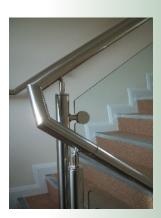

## The Product

**Stronghold** is a balustrade and handrail system which is designed for the application where the more "component based" systems would feature too many visible joints.

Stainless steel is grade 304 or 316 which is suitable for either interior or exterior applications.

The surface finish can be either fine satin or bright polished

Handrail is either 42 mm or 48 mm diameter, and all "changes in direction" of the handrail are welded, dressed, ground smooth and then finally polished. We aim to have only one visible joint per flight of stairs.

Various infills are available: Glass, perforated sheet, mesh, wire or "running rails."