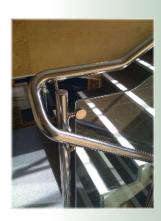

The surface finish can be either fine satin or bright polished

Handrail is either 42 mm or 48 mm diameter, and all "changes in direction" of the handrail are welded, dressed, ground smooth and then finally polished. We aim to have only one visible joint per flight of stairs.