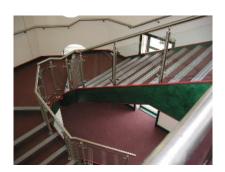

## The Product

**Stronghold** is a balustrade and handrail system which is designed for the application where the more "component based" systems would feature too many visible joints.

Stainless steel is grade 304 or 316 which is suitable for either interior or exterior applications.

The surface finish can be either fine satin or bright polished

Handrail is either 42 mm or 48 mm diameter, and all "changes in direction" of the handrail are welded, dressed, ground smooth and then finally polished. We aim to have only one visible joint per flight of stairs.

Various infills are available: Glass, perforated sheet, mesh, wire or "running rails."