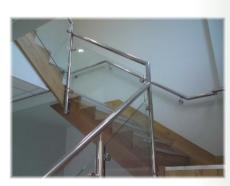

## The Product

**Stronghold** is a balustrade and handrail system which is designed for the application where the more "component based" systems would feature too many visible joints.

Stainless steel is grade 304 or 316 which is suitable for either interior or exterior applications.

The surface finish can be either fine satin or bright polished

Handrail is either 42 mm or 48 mm diameter, and all "changes in direction" of the handrail are welded, dressed, ground smooth and then finally polished. We aim to have only one visible joint per flight of stairs.

Various infills are available: Glass, perforated sheet, mesh, wire or "running rails."