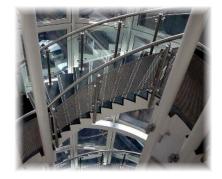

## The Product

**Stronghold** is a balustrade and handrail system which is designed for the application where the more "component based" systems would feature too many visible joints.

Stainless steel is grade 304 or 316 which is suitable for either interior or exterior applications.

The surface finish can be either fine satin or bright polished

Handrail is either 42 mm or 48 mm diameter, and all "changes in direction" of the handrail are welded, dressed, ground smooth and then finally polished. We aim to have only one visible joint per flight of stairs.

Various infills are available: Glass, perforated sheet, mesh, wire or "running rails."