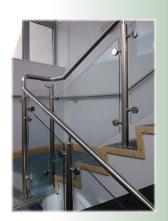

## The Product

**Stronghold** is a balustrade and handrail system which is designed for the application where the more "component based" systems would feature too many visible joints.

Stainless steel is grade 304 or 316 which is suitable for either interior or exterior applications.

The surface finish can be either fine satin or bright polished

Handrail is either 42 mm or 48 mm diameter, and all "changes in direction" of the handrail are welded, dressed, ground smooth and then finally polished. We aim to have only one visible joint per flight of stairs.

Various infills are available: Glass, perforated sheet, mesh, wire or "running rails."