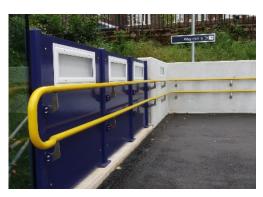

## Stargard

The original PVC sleeved handrail which is "not cold to the touch" and is UV stable

July 2016

## www.handrailsuk.co.uk

4 mm (4,000 microns) thick PVC sleeved over galvanised steel tube after fabrication, giving a finished diameter of 42 mm or 50 mm. The double protection of galvanised tube and pvc sleeving is robust, will not chip and resists knocks and bumps