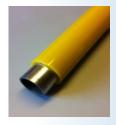

## Stargard

The original PVC sleeved handrail which is "not cold to the touch" and is UV stable

July 2016

## www.handrailsuk.co.uk

4 mm (4,000 microns) thick PVC sleeved over galvanised steel tube after fabrication, giving a finished diameter of 42 mm or 50 mm. The double protection of galvanised tube and pvc sleeving is robust, will not chip and resists knocks and bumps