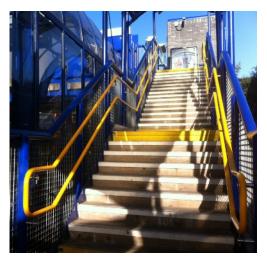

## Stargard

The original PVC sleeved handrail which is "not cold to the touch" and is UV stable

July 2016

## www.handrailsuk.co.uk

4 mm (4,000 microns) thick PVC sleeved over galvanised steel tube after fabrication, giving a finished diameter of 42 mm or 50 mm. The double protection of galvanised tube and pvc sleeving is robust, will not chip and resists knocks and bumps