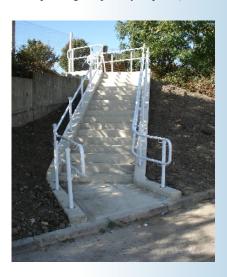

## Stargard

The original PVC sleeved handrail which is "not cold to the touch" and is UV stable



July 2016

## Railway Station Applications DATA SHE

## www.handrailsuk.co.uk











4 mm (4,000 microns) thick PVC sleeved over galvanised steel tube after fabrication, giving a finished diameter of 42 mm or 50 mm. The double protection of galvanised tube and pvc sleeving is robust, will not chip and resists knocks and bumps



Standard colour range (Any RAL colour is available depending on quantity required)



**SG System Products Ltd** 22 Wharfedale Road **Ipswich** IP1 4JP

Tel: 01473 240055

Email: sales@sgsystems.co.uk

www.handrailsuk.co.uk

"A complete design, manufacture and installation service"