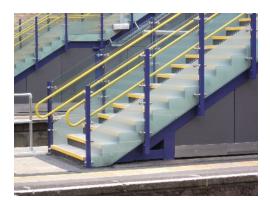

## Stargard

The original PVC sleeved handrail which is "not cold to the touch" and is UV stable

July 2016

## www.handrailsuk.co.uk

4 mm (4,000 microns) thick PVC sleeved over galvanised steel tube after fabrication, giving a finished diameter of 42 mm or 50 mm. The double protection of galvanised tube and pvc sleeving is robust, will not chip and resists knocks and bumps