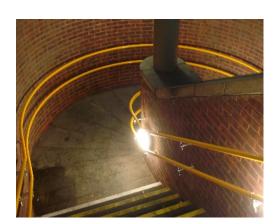

## Stargard

The original PVC sleeved handrail which is "not cold to the touch" and is UV stable

July 2016

## www.handrailsuk.co.uk

4 mm (4,000 microns) thick PVC sleeved over galvanised steel tube after fabrication, giving a finished diameter of 42 mm or 50 mm. The double protection of galvanised tube and pvc sleeving is robust, will not chip and resists knocks and bumps