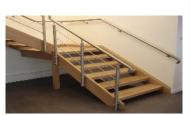

### **Balusters**

48 mm diameter or "flat" baluster design in stainless steel with a range of base fixings (Pocket, baseplate or side fixing).

### **Applications:**

Main staircases to access ramps, Juliette balconies to full balconies, public, commercial or private developments.

Balconies

Running Rails

Sentinel with privacy screens

SG System Products Limited 22 Wharfedale Road Ipswich IP1 4JP