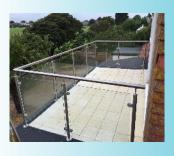

### Glazed Sentinel balustrade

### Infill panels

are available in glass, perforated or woven metal, stainless steel wire, "running rails" or vertical bar infill.