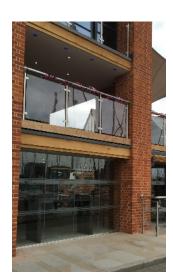

# The second of th

Woven metal infill panels

Glazed Sentinel to a balcony

### **Applications:**

Main staircases to access ramps, Juliette balconies to full balconies, public, commercial or private developments.

Balconies

Running Rails

Sentinel with privacy screens

SG System Products Limited 22 Wharfedale Road Ipswich IP1 4JP