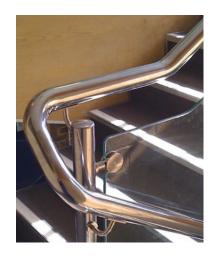

## BPI Bespoke Project STRONGHOLD

Full Survey, Design, Manufacture and Installation service.

Fabricated stainless steel balustrade system

Stronghold is a quality balustrade and handrail system which is designed for the application where the more "component based" systems would feature too many visible joints.

**Stronghold** is not restricted by having to incorporate standard components.

Stainless steel is grade 304 for internal applications or 316 which is suitable for exterior applications.

Handrail is either 42 mm or 48 mm diameter, and all "changes in direction" of the handrail are welded, dressed, ground smooth and then finally polished with either a bright or satin finish. We aim to have only one visible joint per flight of stairs.