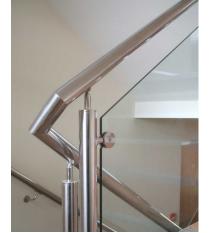

**Stronghold** is not restricted by having to incorporate standard components.

Stainless steel is grade 304 for internal applications or 316 which is suitable for exterior applications.

Handrail is either 42 mm or 48 mm diameter, and all "changes in direction" of the handrail are welded, dressed, ground smooth and then finally polished with either a bright or satin finish. We aim to have only one visible joint per flight of stairs.

Balusters can be round, flat, rectangular or square.

Various infills are available: Glass, perforated sheet, mesh, wire or "running rails."

Unit 14, Woodland Close, Clipstone,

**NG21 9BF** 

**Sales**: 07840 997322