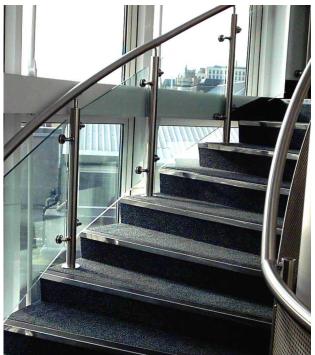

## BPI Bespoke Project STRONGHOLD

Full Survey, Design, Manufacture and Installation service.

Fabricated stainless steel balustrade system

Stronghold is a quality balustrade and handrail system which is designed for the application where the more "component based" systems would feature too many visible joints.

**Stronghold** is not restricted by having to incorporate standard components.

Stainless steel is grade 304 for internal applications or 316 which is suitable for exterior applications.

Handrail is either 42 mm or 48 mm diameter, and all "changes in direction" of the handrail are welded, dressed, ground smooth and then finally polished with either a bright or satin finish. We aim to have only one visible joint per flight of stairs.

Balusters can be round, flat, rectangular or square.

Various infills are available: Glass, perforated sheet, mesh, wire or "running rails."

Unit 14, Woodland Close, Clipstone,

**NG21 9BF** 

**Sales**: 07840 997322