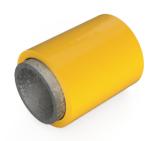

## **STARGARD**

The original PVC "warm to the touch" -"not cold to the touch" handrail which is UV stable

4mm (4,000 microns) thick PVC sleeved over galvanised steel tube after fabrication, giving 42mm or 50mm finished diameter. The double protection of galvanised tube and thick PVC sleeving is robust, will not chip and resists knocks and bumps.

Stargard is available in a range of colours.

On site tests in cold weather have shown that Stargard handrail is generally 4 degrees Centigrade warmer than a powder coated handrail in the same location. (and cooler in hot weather).