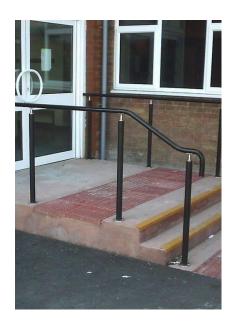

## **STARGARD**

The original PVC "warm to the touch" -"not cold to the touch" handrail which is UV stable

4mm (4,000 microns) thick PVC sleeved over galvanised steel tube after fabrication, giving 42mm or 50mm finished diameter. The double protection of galvanised tube and thick PVC sleeving is robust, will not chip and resists knocks and bumps.

Stargard handrail can be fitted to a range of balusters e.g. stainless steel, Stargard PVC sleeved or galvanised steel.

It can also be fitted to existing balustrade or used simply as wall handrail.

Stargard is manufactured in lengths up to 5 metres thus keeping the number of joints on site to an absolute minimum