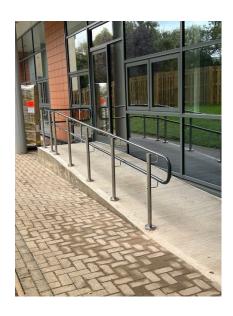

Stargard handrail can be fitted to a range of balusters e.g. stainless steel, Stargard PVC sleeved or galvanised steel.

It can also be fitted to existing balustrade or used simply as wall handrail.

Stargard is manufactured in lengths up to 5 metres thus keeping the number of joints on site to an absolute minimum