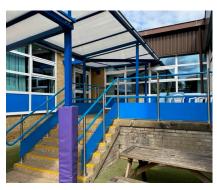

Stargard handrail can be fitted to a range of balusters e.g. stainless steel, Stargard PVC sleeved or galvanised steel.

It can also be fitted to existing balustrade or used simply as wall handrail.

Stargard is manufactured in lengths up to 5 metres thus keeping the number of joints on site to an absolute minimum