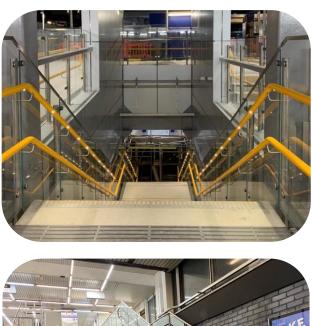

Stargard handrail can be fitted to a range of balusters e.g. stainless steel, Stargard PVC sleeved or galvanised steel. It can also be fitted to existing balustrade or used simply as wall handrail.

Stargard can be manufactured in lengths up to 5 metres thus keeping the number of joints on site to an absolute minimum