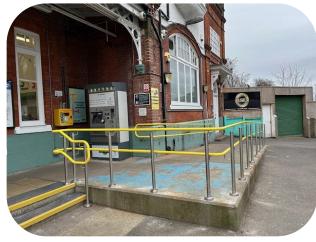

Stargard handrail can be fitted to a range of balusters e.g. stainless steel, Stargard PVC sleeved or galvanised steel. It can also be fitted to existing balustrade or used simply as wall handrail.

Stargard can be manufactured in lengths up to 5 metres thus keeping the number of joints on site to an absolute minimum