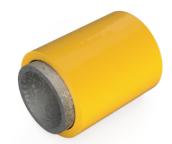

4mm (4,000 microns) thick PVC sleeved over galvanised steel tube after fabrication, giving 42mm or 50mm finished diameter. The double protection of galvanised tube and thick PVC sleeving is robust, will not chip and resists knocks and bumps.