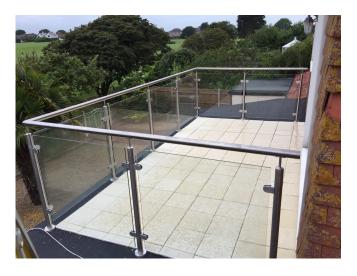

## SENTINEL

Component based stainless steel handrail balustrade system.

Manufactured from stainless steel Grade 304 for internal or 316 for external applications. Surface finish can be bright polished, satin polished or powder coated.

The handrail is either 42 mm or 48 mm diameter and can incorporate LED Insert light units. (See Illumine data sheet)

The balusters are normally 48 mm diameter or flat section stainless steel.

Infill panels can be glass, perforated or woven metal, stainless steel wire, or "running rails"

Sentinel is ideal for staircases, ramps, balconies to public, commercial or private developments

Unit 14, Woodland Close, Clipstone, NG21 9BF

**Sales**: 07840 997322

sales@bespokeprojects.biz

Office: 01623 634589