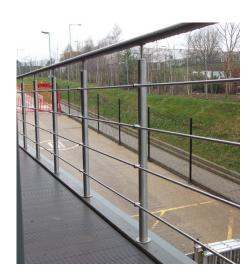

## SENTINEL

Component based stainless steel handrail balustrade system.

Manufactured from stainless steel Grade 304 for internal or 316 for external applications. Surface finish can be bright polished, satin polished or powder coated.

The handrail is either 42 mm or 48 mm diameter and can incorporate LED Insert light units. (See Illumine data sheet)

The balusters are normally 48 mm diameter or flat section stainless steel.

Infill panels can be glass, perforated or woven metal, stainless steel wire, or "running rails"

Sentinel is ideal for staircases, ramps, balconies to public, commercial or private developments

Unit 14, Woodland Close, Clipstone, NG21 9BF

**Sales**: 07840 997322

sales@bespokeprojects.biz

Office: 01623 634589