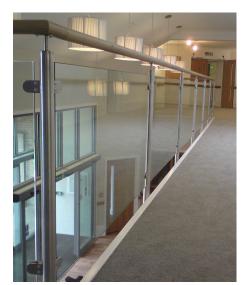

## SENTINEL

Component based stainless steel handrail balustrade system.

Manufactured from stainless steel Grade 304 for internal or 316 for external applications. Surface finish can be bright polished, satin polished or powder coated.

The handrail is either 42 mm or 48 mm diameter and can incorporate LED Insert light units. (See Illumine data sheet)

The balusters are normally 48 mm diameter or flat section stainless steel.

Infill panels can be glass, perforated or woven metal, stainless steel wire, or "running rails"

Sentinel is ideal for staircases, ramps, balconies to public, commercial or private developments

Unit 14, Woodland Close, Clipstone, NG21 9BF

**Sales**: 07840 997322

sales@bespokeprojects.biz

Office: 01623 634589