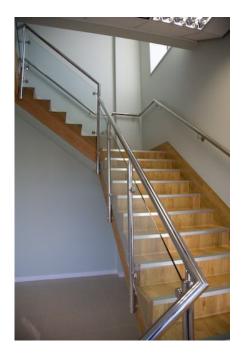

## SENTINEL

Component based stainless steel handrail balustrade system.

Manufactured from stainless steel Grade 304 for internal or 316 for external applications. Surface finish can be bright polished, satin polished or powder coated.

The handrail is either 42 mm or 48 mm diameter and can incorporate LED Insert light units. (See Illumine data sheet)

The balusters are normally 48 mm diameter or flat section stainless steel.

Infill panels can be glass, perforated or woven metal, stainless steel wire, or "running rails"

Sentinel is ideal for staircases, ramps, balconies to public, commercial or private developments

Unit 14, Woodland Close, Clipstone, NG21 9BF

**Sales**: 07840 997322

sales@bespokeprojects.biz

Office: 01623 634589