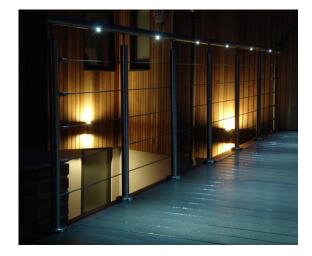

## Benefits of Illumine handrails

- Suitable for both internal and external applications Commercial or domestic use.
- Variable spacing to suit lighting levels required Can be fitted around curved handrail Accurate, direct light positioning Excellent vandal resistance