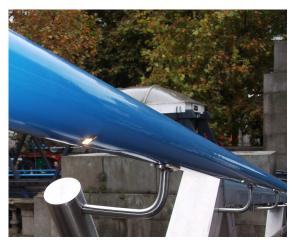

## **ILLUMINE**

Handrail with LED inserts

**HANDRAIL**: Stainless Steel 42mm or 48mm dia.

**Alternatively**, the original "warm to the touch" handrail 50mm diameter with 4mm (4,000 microns) thick PVC sleeving over galvanised steel tube.

## Benefits of Illumine handrails

- Suitable for both internal and external applications Commercial or domestic use.
- Variable spacing to suit lighting levels required Can be fitted around curved handrail Accurate, direct light positioning Excellent vandal resistance