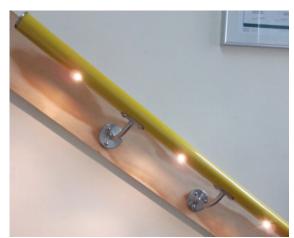

## **ILLUMINE**

Handrail with LED inserts

**HANDRAIL**: Stainless Steel 42mm or 48mm dia.

**Alternatively**, the original "warm to the touch" handrail 50mm diameter with 4mm (4,000 microns) thick PVC sleeving over galvanised steel tube.

## **LIGHTING:**

- Individual LED light INSERTS are 316 stainless steel securely fitted into the steel core rail at variable centres between 250 mm and 1,000 mm depending on the lighting level required.
- The installed lumen output of the INSERT is 120 lumens and each unit consumes only 1 watt of power. They have an ingress protection rating of IP67 and an impact rating of IK10
- Dimming and emergency options are available and motion sensors can be used to control the INSERTS AC power requirement is 100v-240v Reference: BS 5266-1 emergency lighting H1 b code of practice.

## Benefits of Illumine handrails

- Suitable for both internal and external applications Commercial or domestic use.
- Variable spacing to suit lighting levels required Can be fitted around curved handrail Accurate, direct light positioning Excellent vandal resistance