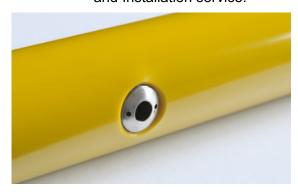

## **ILLUMINE**

Handrail with LED inserts

**HANDRAIL**: Stainless Steel 42mm or 48mm dia.

**Alternatively**, the original "warm to the touch" handrail 50mm diameter with 4mm (4,000 microns) thick PVC sleeving over galvanised steel tube.

## **LIGHTING:**

- Individual LED light INSERTS are 316 stainless steel securely fitted into the steel core rail at variable centres between 250 mm and 1,000 mm depending on the lighting level required.
- The installed lumen output of the INSERT is 120 lumens and each unit consumes only 1 watt of power. They have an ingress protection rating of IP67 and an impact rating of IK10
- Dimming and emergency options are available and motion sensors can be used to control the INSERTS AC power requirement is 100v-240v Reference: BS 5266-1 emergency lighting H1 b code of practice.