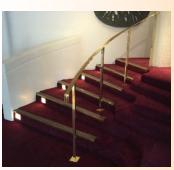

## "The traditional richness of brass"

Brass handrail and balustrade system

#### The Product

Citadel is a brass balustrade and handrail system which is designed around 50 mm or 38 mm diameter brass tube. It is intended for interior applications although with a clear lacquer coating applied it is suitable for exterior applications.

### The surface finish

Is normally bright polished but a fine satin finish can be supplied.

To avoid the need for frequent polishing a clear lacquer finish can be applied after polishing.

#### Handrail

Is either 50 mm diameter or 38 mm diameter, which can include LED INSERT lighting (see Illumine data sheet) or the traditional "oval" section.

#### **Balusters**

Are 50 mm diameter brass as standard, however, the brass handrail can be fitted to a range of baluster designs.

#### Infill panels

Are available in glass (clear or tinted) or "running rails" in brass.

Alternative finishes: Bronze-Satin-Antique-Chestnut

February 2017

SG System Products Limited 22 Wharfedale Road Ipswich IP1 4JP