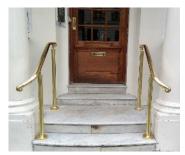

#### The Product

Citadel is a brass balustrade and handrail system which is designed around 50 mm or 38 mm diameter brass tube. It is intended for interior applications although with a clear lacquer coating applied it is suitable for exterior applications.

#### Handrail

Is either 50 mm diameter or 38 mm diameter, which can include LED INSERT lighting (see Illumine data sheet) or the traditional "oval" section.