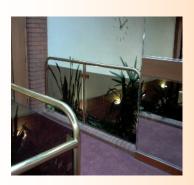

#### The Product

Citadel is a brass balustrade and handrail system which is designed around 50 mm or 38 mm diameter brass tube. It is intended for interior applications although with a clear lacquer coating applied it is suitable for exterior applications.

#### Handrail

Is either 50 mm diameter or 38 mm diameter, which can include LED INSERT lighting (see Illumine data sheet) or the traditional "oval" section.