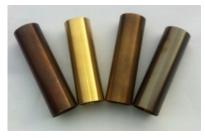

#### Infill panels

Are available in glass (clear or tinted) or "running rails" in brass.

Alternative finishes: Bronze-Satin-Antique-Chestnut

February 2017

SG System Products Limited 22 Wharfedale Road Ipswich IP1 4JP