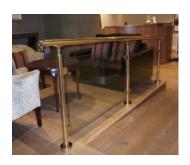

#### The Product

Citadel is a brass balustrade and handrail system which is designed around 50 mm or 38 mm diameter brass tube. It is intended for interior applications although with a clear lacquer coating applied it is suitable for exterior applications.

#### **Balusters**

Are 50 mm diameter brass as standard, however, the brass handrail can be fitted to a range of baluster designs.

#### Infill panels

Are available in glass (clear or tinted) or "running rails" in brass.

Alternative finishes: Bronze-Satin-Antique-Chestnut

February 2017

SG System Products Limited 22 Wharfedale Road Ipswich IP1 4JP