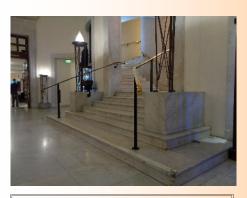

## "The traditional richness of brass"

Brass handrail and balustrade system

#### The Product

Citadel is a brass balustrade and handrail system which is designed around 50 mm or 38 mm diameter brass tube. It is intended for interior applications although with a clear lacquer coating applied it is suitable for exterior applications.

### The surface finish

Is normally bright polished but a fine satin finish can be supplied.

To avoid the need for frequent polishing a clear lacquer finish can be applied after polishing.

#### Handrail

Is either 50 mm diameter or 38 mm diameter, which can include LED INSERT lighting (see Illumine data sheet) or the traditional "oval" section.

#### **Balusters**

Are 50 mm diameter brass as standard, however, the brass handrail can be fitted to a range of baluster designs.

#### Infill panels

Are available in glass (clear or tinted) or "running rails" in brass.

Alternative finishes: Bronze-Satin-Antique-Chestnut

February 2017

SG System Products Limited 22 Wharfedale Road Ipswich IP1 4JP